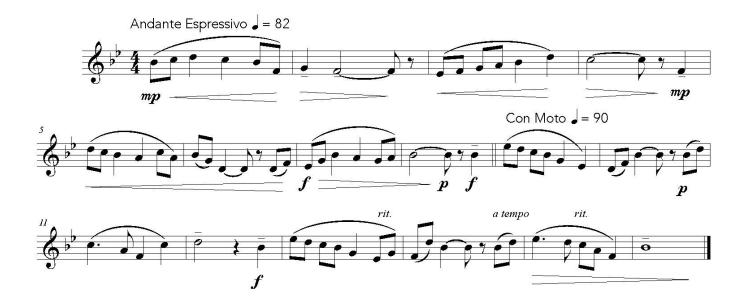

Percussionists: You will have a meeting on the first night to discuss your preferences and abilities across the various instruments in the percussion section.

Winds and Brass:

For your chair placement please play:

- A scale of your choosing that demonstrates your full playable range on your instrument.
- The Etude below.

If you have any questions, please reach out to Dr. Duncan at <u>duncan23@asu.edu</u>