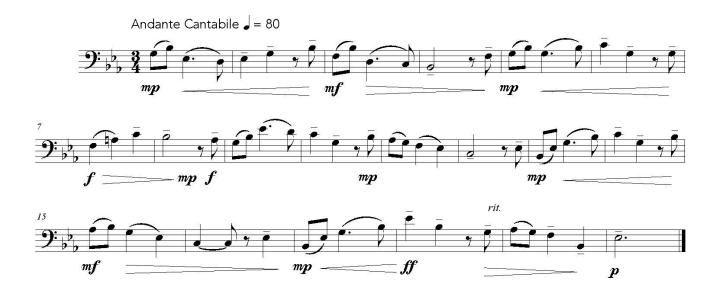

## Winds and Brass:

For your chair placement please play:

- A scale of your choosing that demonstrates your full playable range on your instrument.
- The Etude below.

If you have any questions, please reach out to Dr. Duncan at <a href="mailto:duncan23@asu.edu">duncan23@asu.edu</a>

Baritone (B.C.)