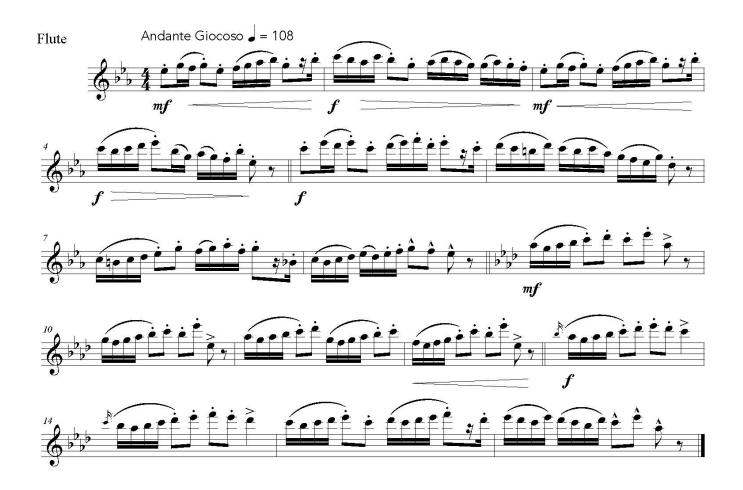

## Winds and Brass:

For your chair placement please play:

- A scale of your choosing that demonstrates your full playable range on your instrument.
- The Etude below If the printed tempo is too difficult, play as close as to the tempo as you can while still maintaining a good tone, musicality, and clarity.