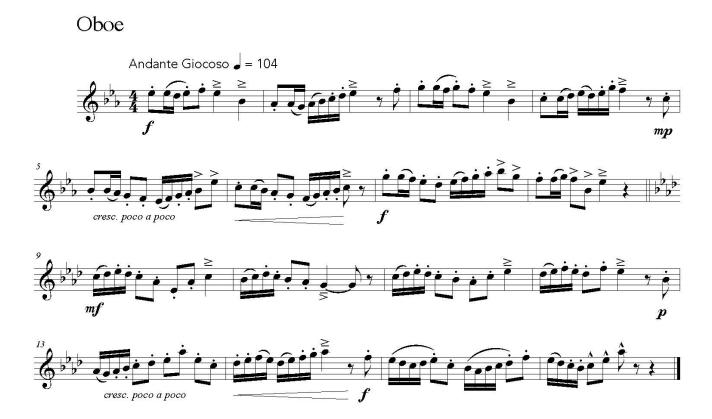

## Winds and Brass:

For your chair placement please play:

- A scale of your choosing that demonstrates your full playable range on your instrument.
- The Etude below If the printed tempo is too difficult, play as close as to the tempo as you can while still maintaining a good tone, musicality, and clarity.