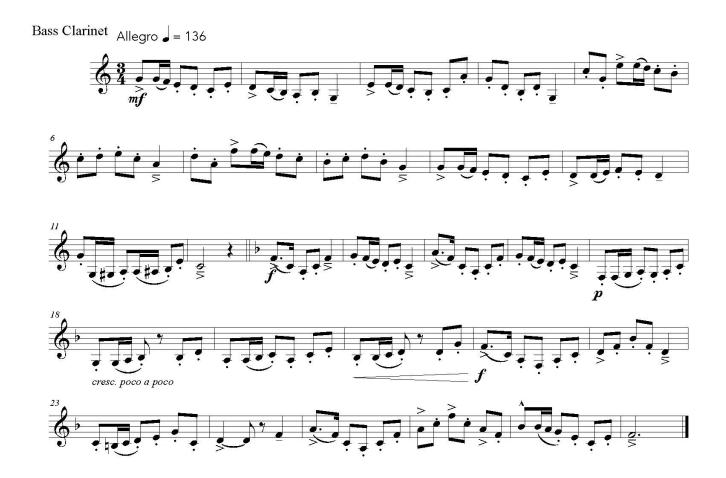

## Winds and Brass:

For your chair placement please play:

- A scale of your choosing that demonstrates your full playable range on your instrument.
- The Etude below If the printed tempo is too difficult, play as close as to the tempo as you can while still maintaining a good tone, musicality, and clarity.